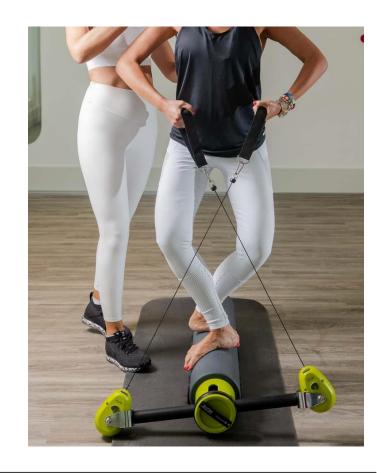

## Our Packages

| REFORMER/CHAIR SESSION |                                        | Price AED |
|------------------------|----------------------------------------|-----------|
| Group                  | Reformer Package of 6                  | 741       |
|                        | Reformer Package of 12                 | 1,404     |
| Express<br>Reformer    | Express Reformer Package of 8 (30 min) | 650       |

| FITNESS SESSION |                                       | Price AED |
|-----------------|---------------------------------------|-----------|
| Group           | Fitness Package of 6                  | 655       |
|                 | Fitness Package of 12                 | 1,242     |
| Express Fitness | Express Fitness Package of 8 (30 min) | 540       |